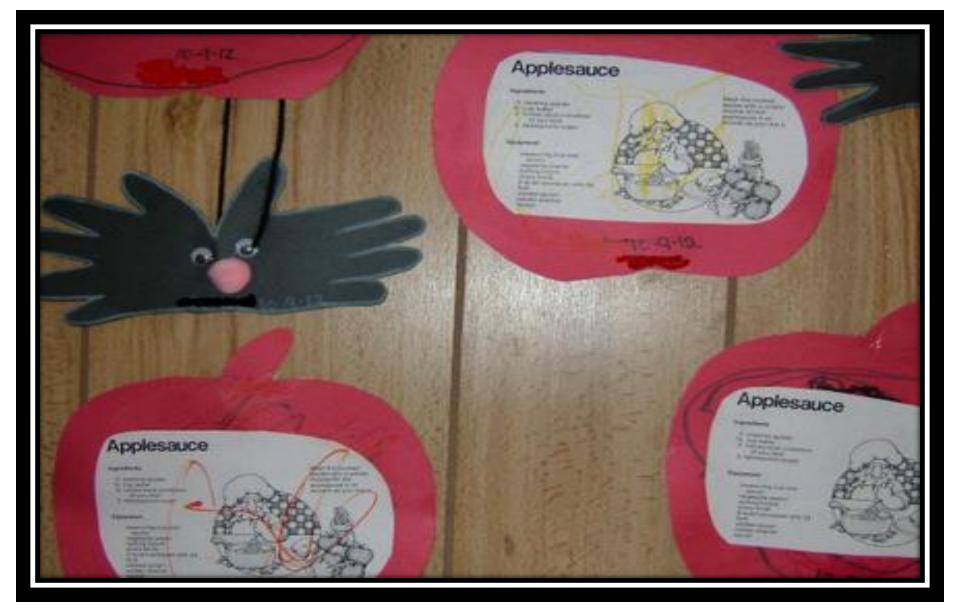

Family Child Care Home Education Network

Funded by the California Department of Education

# Scrap Book









#### This scrap book shows a sample of seasonal activities completed by children enrolled in the Family Child Care Home Education Network (FCCHEN).







#### This program has enhanced services, such as: •early education activities, •free nutritious meals and snacks, and •biannual developmental assessments of children in care.







## Child care is provided by licensed providers in their own homes, providing a family atmosphere.

We hope you enjoy these slides.



#### Farmer's Market



## Wonders of Nature



#### Homemade Book of Favorites



## **Tissue Paper Apple Tree**



## Mad Science



#### Harvest Mystery Box



## Apple Tree



#### Homemade Book of Favorites



#### Homemade Applesauce



## Paper Fans



## Pumpkin Art



#### **Ghostly Feet**



## **Eggshell Planters**



## Playing with Sensory Dolls



## **Creative Faces**



#### **Coffee Filter Fan**



#### **Homemade Planters**



## Cherry Tree



## Fun with Shapes



#### Free Hand Art



#### We can vote



#### **Olympic Gold Medals**



## **Olympic Flags**



## Space Ship



#### Will It Float or Will It Sink?



## What Happens When Ice Melts?



#### Astronaut Collage



#### Science Journal



#### **Colored Ice Cubes**



#### Making Lemonade



## **Creating Colored Ice**



#### Life Is Science



## **Creating New Colors**



## Space Ship



## Astronauts in Outer Space



#### **Rethink Your Drink**



Many thanks to our participating child care providers for their de